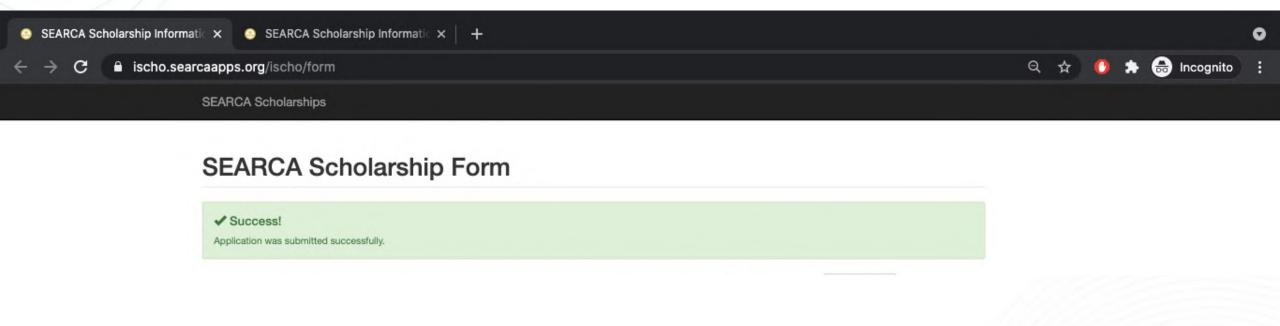

#### 7. This page will appear if you have successfully submitted your application.

The submission may take a while/fail if you have slow internet connection.

**8. You will receive an email confirmation.** Make sure that you entered your correct email address when filling out the application form: