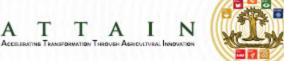

#### 5. Upload all required documents:

#### SEARCA Scholarship Form

The file you selected will automatically upload. To change the file, click "Choose File" again and select the new file to replace the earlier upload