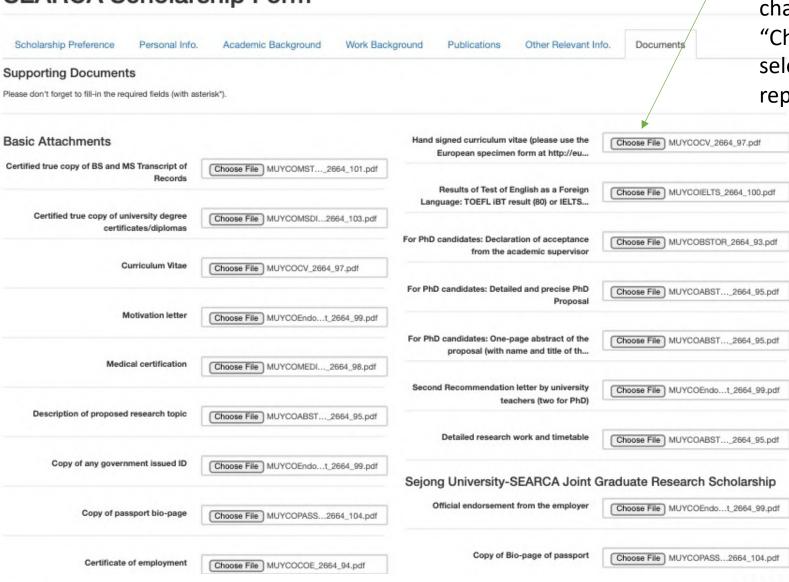

#### 5. Upload all required documents:

#### SEARCA Scholarship Form

The file you selected will automatically upload. To change the file, click "Choose File" again and select the new file to replace the earlier upload