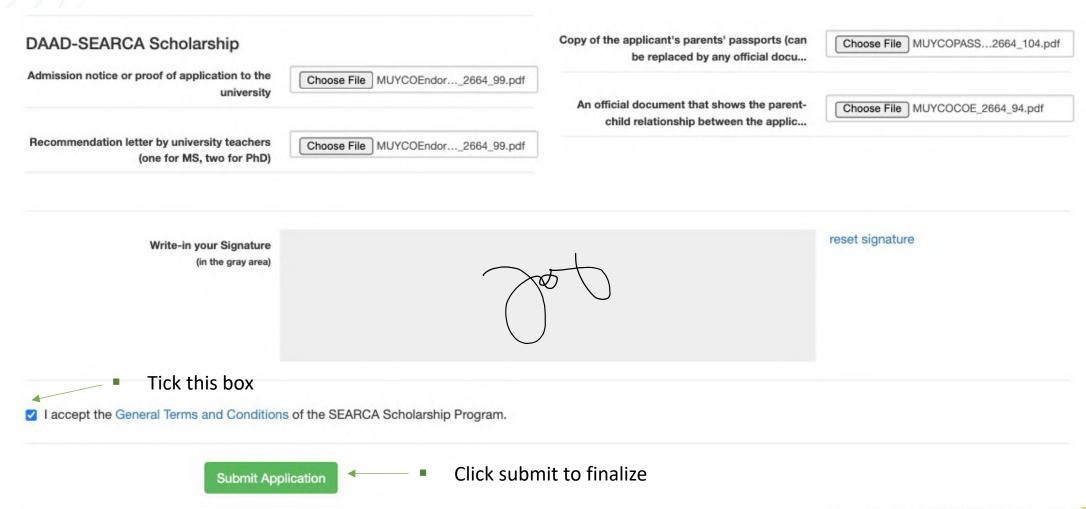

### 6. Read the general terms and conditions, tick the ACCEPT box, and click SUBMIT APPLICATION to finalize