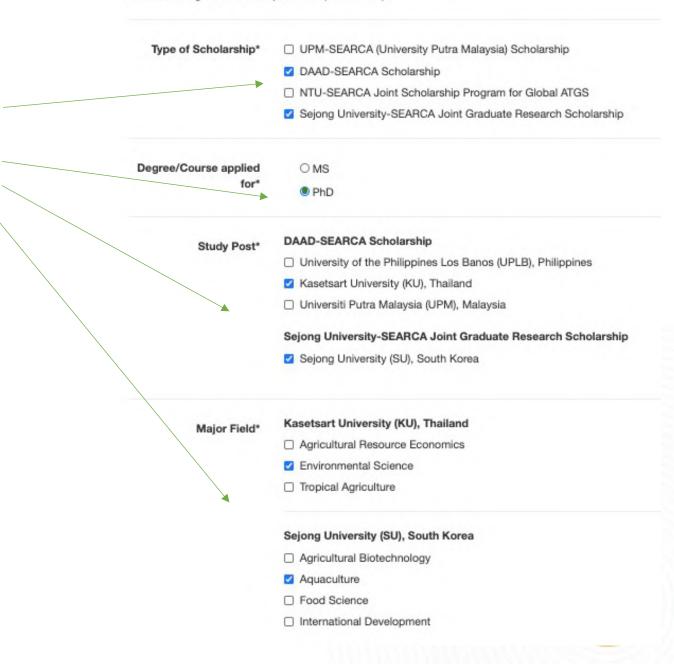

## 3. Make sure that you are choosing the correct scholarship type, degree, study post, and major field you wish to pursue.

You may choose multiple types of scholarship programs if you meet the eligibility criteria. Criteria and details about the types of scholarships are on the website: <a href="https://www.searca.org/scholarships">https://www.searca.org/scholarships</a>

If you cannot see a study post that you prefer, it means that it is not available for the type of scholarship you chose.

If you cannot see a major field that you prefer, it means that it is not available either in the university or type of scholarship you chose.

**CLICK NEXT** after you reviewed all your choices.